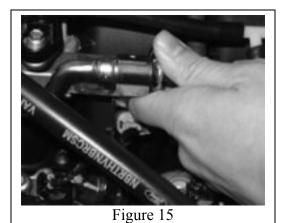

  (FIGURE 14)
- 19. Insert the fuel input line into the fuel rail fitting on the driver's side of the manifold. Press until you hear a click, and then secure with the safety clip that is attached to the line. (FIGURE 15).
- 20. Plug the eight fuel injector electrical connectors into the eight new fuel injectors.
- 21. Remove the two hose clamps from the ends of the stock air inlet tube (one shown in **FIGURE 16**).