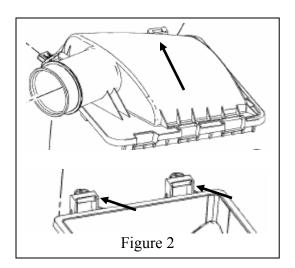

## i Removing the Processor

- 1. You must remove the processor and send it to Saleen so that the processor can be reprogrammed. Your car will run poorly with the supercharger installed if the processor is not properly reprogrammed.
- 2. With an 8mm wrench, disconnect the battery ground terminal. (FIGURE 1)
- 3. Disconnect the battery positive terminal. (FIGURE 2)
- 4. Find the PCM; it is located adjacent to the black fuse box, and just a few inches from the rear outboard corner of the front shroud on the passenger side.
- 5. Grab the grey tabs that hold the multi-pin connectors onto the PCM. Lift the grey tabs toward the front of the car until the wire connectors pop out of place (FIGURE 3).
- 6. Using a 10mm socket with 1/4" drive ratchet, remove the two processor mounting bolts (one at the top of the bracket, one at the bottom).
- 7. Pull the processor towards the front of the car and wiggle it out of the bracket. (FIGURE 4).
- 8. Fill out the questionnaire on the following page, and send the questionnaire in with the processor to Saleen, attention PCM Programming. Our address is on the cover page of this manual.