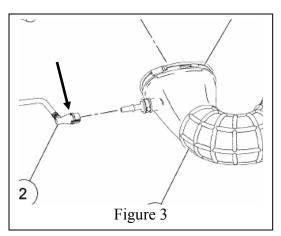

## i Removing the Processor

- 1. You must remove the processor and send it to Saleen so that the processor can be reprogrammed. Your car will run poorly with the supercharger installed if the processor is not properly reprogrammed.
- 2. With an 8mm wrench, disconnect the battery ground terminal. (FIGURE 1)
- 3. Disconnect the battery positive terminal. (FIGURE 2)
- 4. Find the PCM; it is located adjacent to the black fuse box, and just a few inches from the rear outboard corner of the front shroud on the passenger side.
- 5. Grab the grey tabs that hold the multi-pin connectors onto the PCM. Lift the grey tabs toward the front of the car until the wire connectors pop out of place (FIGURE 3).
- 6. Using a 10mm socket with 1/4" drive ratchet, remove the two processor mounting bolts (one at the top of the bracket, one at the bottom).
- 7. Pull the processor towards the front of the car and wiggle it out of the bracket. (FIGURE 4).
- 8. Fill out the questionnaire on the following page, and send the questionnaire in with the processor to Saleen, attention PCM Programming. Our address is on the cover page of this manual.