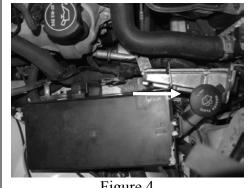

## i Removing the Processor

- 1. You must remove the processor and send it to Saleen so that the processor can be reprogrammed. Your car will run poorly with the supercharger installed if the processor is not properly reprogrammed.
- 2. With an 8mm wrench, disconnect the battery ground terminal. (FIGURE 1)
- 3. Disconnect the battery positive terminal. (FIGURE 2)
- 4. Find the PCM; it is located adjacent to the black fuse box, and just a few inches from the rear outboard corner of the front shroud on the passenger side.
- 5. Grab the grey tabs that hold the multi-pin connectors onto the PCM. Lift the grey tabs toward the front of the car until the wire connectors pop out of place (FIGURE 3).
- 6. Using a 10mm socket with 1/4" drive ratchet, remove the two processor mounting bolts (one at the top of the bracket, one at the bottom).
- 7. Pull the processor towards the front of the car and wiggle it out of the bracket. (FIGURE 4).
- 8. Fill out the questionnaire on the following page, and send the questionnaire in with the processor to Saleen, attention PCM Programming. Our address is on the cover page of this manual.