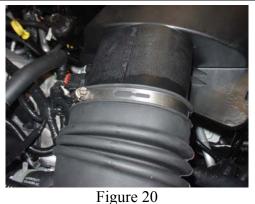

Figure 17

Figure 18

- 24. Install the inlet duct over the air box top (06-1602-C13093A) as shown in FIGURE 20. Tighten the hose clamp using an 8mm socket and ratchet.
- 25. Take the lower portion of the stock Mustang air box out of the car, and cut out the bottom of the box as shown in FIGURES 21 & 22.
- 26. After making the cut shown (FIGURE 22), use a file to deburr roughness and remove loose material left after cut.
- 27. Replace the airbox bottom into the car, ensuring the air filter is inside, and secure the airbox top onto the base.