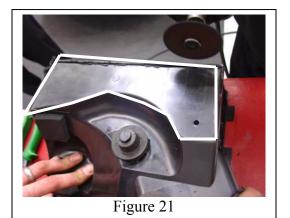

Figure 17

Figure 18

- 24. Install the inlet duct over the air box top (06-1602-C13093A) as shown in FIGURE 20. Tighten the hose clamp using an 8mm socket and ratchet.
- 25. Take the lower portion of the stock Mustang air box out of the car, and cut out the bottom of the box as shown in FIGURES 21 & 22.
- 26. After making the cut shown (FIGURE 22), use a file to deburr roughness and remove loose material left after cut.
- 27. Replace the airbox bottom into the car, ensuring the air filter is inside, and secure the airbox top onto the base.