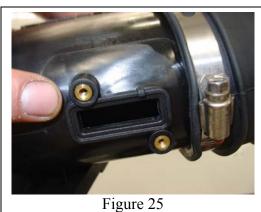

- 28. Remove mass air sensor from stock air box top, using a T20 Torx driver (FIGURES 23 & 24)
- 29. Install new mass air meter into slot shown on Saleen air box top. (FIGURE 25) note that the arrow on the mass air flow sensor (FIGURES 26 & 27) points in the direction of air flow in the inlet tube.