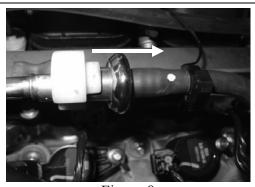

- 8 Disconnect the 8 fuel injector electrical connectors. (FIGURE 7)
- 9 Remove the fuel line safety clip from the fuel line.
- 10 Place a rag over the fuel line connection.
- 11 AT THIS TIME YOU MUST NOT SMOKE OR HAVE ANY OPEN FLAMES WITHIN 40 FEET OF THE ENGINE, BECAUSE THERE WILL BE HIGHLY FLAMMABLE FUEL VAPORS PRESENT.
- 12 Place the fuel line disconnect tool as shown in **FIGURE 8**. Slide towards the rear of the car until the tool locks in place, as indicated by the arrow, and disconnect fuel line.
- 13 Remove the four fuel rail stud bolts they will all be reused. The bolts are not all the same size, so be sure to note the particular location of each bolt for reinstallation. (FIGURE 9)
- 14 Lift out fuel injectors and fuel rail assembly. **(FIGURE 10)**