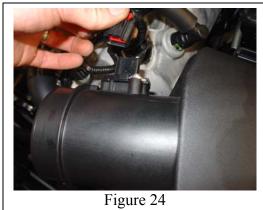

- 28. Remove mass air sensor from stock air box top, using a T20 Torx driver (FIGURES 23 & 24)
- 29. Install new mass air meter into slot shown on Saleen air box top. (FIGURE 25) note that the arrow on the mass air flow sensor (FIGURES 26 & 27) points in the direction of air flow in the inlet tube.