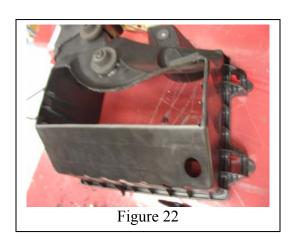

Figure 17

Figure 18

- 24. Install the inlet duct over the air box top (06-1602-C13093A) as shown in FIGURE 20. Tighten the hose clamp using an 8mm socket and ratchet.
- 25. Take the lower portion of the stock Mustang air box out of the car, and cut out the bottom of the box as shown in FIGURES 21 & 22.
- 26. After making the cut shown (FIGURE 22), use a file to deburr roughness and remove loose material left after cut.
- 27. Replace the airbox bottom into the car, ensuring the air filter is inside, and secure the airbox top onto the base.