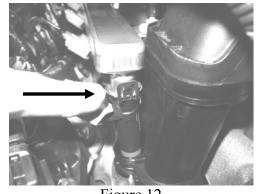

Figure 11

Figure 12

Figure 13

- 18. Fasten the fuel rail to the manifold using the same 4 bolts (in the same locations where they were installed originally, as per step 13 the bolts are not all the same) used on the supercharged car. **TIGHTEN TO 91**IN-LBS using a ½" drive torque wrench, with a 10mm deep socket.

  (FIGURE 14)
- 19. Insert the fuel input line into the fuel rail fitting on the driver's side of the manifold. Press until you hear a click, and then secure with the safety clip that is attached to the line. (FIGURE 15).
- 20. Plug the eight fuel injector electrical connectors into the eight new fuel injectors.
- 21. Remove the two hose clamps from the ends of the stock air inlet tube (one shown in **FIGURE 16**).