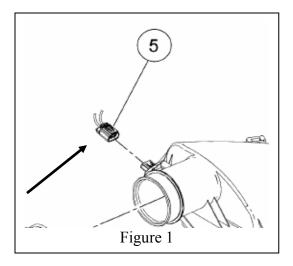

## i Removing the Processor

- 1. You must remove the processor and send it to Saleen so that the processor can be reprogrammed. Your car will run poorly with the supercharger installed if the processor is not properly reprogrammed.
- 2. With an 8mm wrench, disconnect the battery ground terminal. (FIGURE 1)
- 3. Disconnect the battery positive terminal. (FIGURE 2)
- 4. Find the PCM; it is located adjacent to the black fuse box, and just a few inches from the rear outboard corner of the front shroud on the passenger side.
- 5. Grab the grey tabs that hold the multi-pin connectors onto the PCM. Lift the grey tabs toward the front of the car until the wire connectors pop out of place (FIGURE 3).
- 6. Using a 10mm socket with 1/4" drive ratchet, remove the two processor mounting bolts (one at the top of the bracket, one at the bottom).
- 7. Pull the processor towards the front of the car and wiggle it out of the bracket. (FIGURE 4).
- 8. Fill out the questionnaire on the following page, and send the questionnaire in with the processor to Saleen, attention PCM Programming. Our address is on the cover page of this manual.