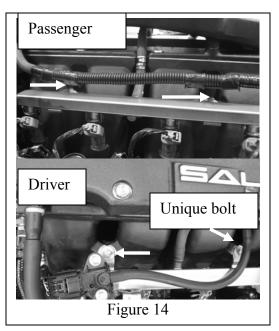

Figure 11

Figure 12

Figure 13

- 18. Fasten the fuel rail to the manifold using the same 4 bolts (in the same locations where they were installed originally, as per step 13 the bolts are not all the same) used on the supercharged car. **TIGHTEN TO 91**IN-LBS using a ½" drive torque wrench, with a 10mm deep socket.

  (FIGURE 14)
- 19. Insert the fuel input line into the fuel rail fitting on the driver's side of the manifold. Press until you hear a click, and then secure with the safety clip that is attached to the line. (FIGURE 15).
- 20. Plug the eight fuel injector electrical connectors into the eight new fuel injectors.
- 21. Remove the two hose clamps from the ends of the stock air inlet tube (one shown in **FIGURE 16**).