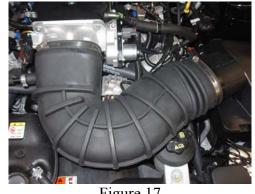

- 22. Place the hose clamps on the ends of the air inlet duct (10-1602-B14619\*) and slip the inlet duct over the throttle body as shown in **FIGURES**17 & 18. Tighten the hose clamp using an 8mm socket & ratchet.
- 23. Attach the PCV vacuum line onto the air inlet duct as indicated by the arrow in FIGURE 19.

Figure 17

Figure 18

- 24. Install the inlet duct over the air box top (06-1602-C13093A) as shown in FIGURE 20. Tighten the hose clamp using an 8mm socket and ratchet.
- 25. Take the lower portion of the stock Mustang air box out of the car, and cut out the bottom of the box as shown in FIGURES 21 & 22.
- 26. After making the cut shown (FIGURE 22), use a file to deburr roughness and remove loose material left after cut.
- 27. Replace the airbox bottom into the car, ensuring the air filter is inside, and secure the airbox top onto the base.