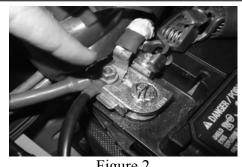

## i Removing the Processor

- 1. You must remove the processor and send it to Saleen so that the processor can be reprogrammed. Your car will run poorly with the supercharger installed if the processor is not properly reprogrammed.
- 2. With an 8mm wrench, disconnect the battery ground terminal. (FIGURE 1)
- 3. Disconnect the battery positive terminal. (FIGURE 2)
- 4. Find the PCM; it is located adjacent to the black fuse box, and just a few inches from the rear outboard corner of the front shroud on the passenger side.
- 5. Grab the grey tabs that hold the multi-pin connectors onto the PCM. Lift the grey tabs toward the front of the car until the wire connectors pop out of place (FIGURE 3).
- 6. Using a 10mm socket with 1/4" drive ratchet, remove the two processor mounting bolts (one at the top of the bracket, one at the bottom).
- 7. Pull the processor towards the front of the car and wiggle it out of the bracket. (FIGURE 4).
- 8. Fill out the questionnaire on the following page, and send the questionnaire in with the processor to Saleen, attention PCM Programming. Our address is on the cover page of this manual.