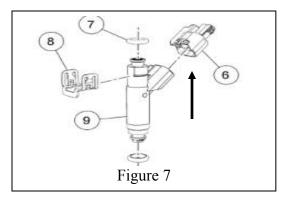

- 8 Disconnect the 8 fuel injector electrical connectors. (FIGURE 7)
- 9 Remove the fuel line safety clip from the fuel line.
- 10 Place a rag over the fuel line connection.
- 11 AT THIS TIME YOU MUST NOT SMOKE OR HAVE ANY OPEN FLAMES WITHIN 40 FEET OF THE ENGINE, BECAUSE THERE WILL BE HIGHLY FLAMMABLE FUEL VAPORS PRESENT.
- 12 Place the fuel line disconnect tool as shown in **FIGURE 8**. Slide towards the rear of the car until the tool locks in place, as indicated by the arrow, and disconnect fuel line.
- 13 Remove the four fuel rail stud bolts they will all be reused. The bolts are not all the same size, so be sure to note the particular location of each bolt for reinstallation. (FIGURE 9)
- 14 Lift out fuel injectors and fuel rail assembly. **(FIGURE 10)**

15. Install the fuel injector clips onto the new injectors (00-1701-C12076\*) as shown in **FIGURE 11.** 

16. Install the new fuel injectors by

- placing a small dab of motor oil or silicone grease on each provided fuel injector O-ring, and gently pressing them into place in the fuel rail.