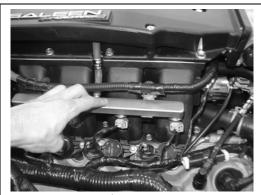

  (NOTE: SALEEN RECOMMENDS USING HTO SPARK PLUGS IN SUPERCHARGER KITS WITH OUTPUTS OF 475HP AND HIGHER. THESE SPARK PLUGS MAY BE OBTAINED FROM SALEEN: PART NUMBER 00-1601-C13394\*)(FIGURE 12)
- 17. Press the fuel rails (with injectors installed) into the manifold, using a small dab of motor oil or silicone grease on each O-ring. (FIGURE 13)