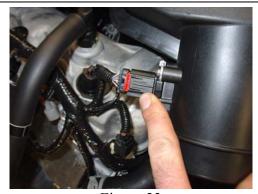

## i Removing the Processor

- 1. You must remove the processor and send it to Saleen so that the processor can be reprogrammed. Your car will run poorly with the supercharger installed if the processor is not properly reprogrammed.
- 2. With an 8mm wrench, disconnect the battery ground terminal. (FIGURE 1)
- 3. Disconnect the battery positive terminal. (FIGURE 2)
- 4. Find the PCM; it is located adjacent to the black fuse box, and just a few inches from the rear outboard corner of the front shroud on the passenger side.
- 5. Grab the grey tabs that hold the multi-pin connectors onto the PCM. Lift the grey tabs toward the front of the car until the wire connectors pop out of place (FIGURE 3).
- 6. Using a 10mm socket with 1/4" drive ratchet, remove the two processor mounting bolts (one at the top of the bracket, one at the bottom).
- 7. Pull the processor towards the front of the car and wiggle it out of the bracket. (FIGURE 4).
- 8. Fill out the questionnaire on the following page, and send the questionnaire in with the processor to Saleen, attention PCM Programming. Our address is on the cover page of this manual.