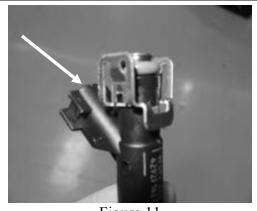

15. Install the fuel injector clips onto the new injectors (00-1701-C12076\*) as shown in **FIGURE 11.** 

16. Install the new fuel injectors by

- placing a small dab of motor oil or silicone grease on each provided fuel injector O-ring, and gently pressing them into place in the fuel rail.