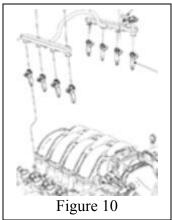

- 8 Disconnect the 8 fuel injector electrical connectors. (FIGURE 7)
- 9 Remove the fuel line safety clip from the fuel line.
- 10 Place a rag over the fuel line connection.
- 11 AT THIS TIME YOU MUST NOT SMOKE OR HAVE ANY OPEN FLAMES WITHIN 40 FEET OF THE ENGINE, BECAUSE THERE WILL BE HIGHLY FLAMMABLE FUEL VAPORS PRESENT.
- 12 Place the fuel line disconnect tool as shown in **FIGURE 8**. Slide towards the rear of the car until the tool locks in place, as indicated by the arrow, and disconnect fuel line.
- 13 Remove the four fuel rail stud bolts they will all be reused. The bolts are not all the same size, so be sure to note the particular location of each bolt for reinstallation. (FIGURE 9)
- 14 Lift out fuel injectors and fuel rail assembly. **(FIGURE 10)**