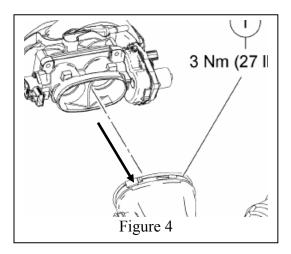

## i Removing the Processor

- 1. You must remove the processor and send it to Saleen so that the processor can be reprogrammed. Your car will run poorly with the supercharger installed if the processor is not properly reprogrammed.
- 2. With an 8mm wrench, disconnect the battery ground terminal. (FIGURE 1)
- 3. Disconnect the battery positive terminal. (FIGURE 2)
- 4. Find the PCM; it is located adjacent to the black fuse box, and just a few inches from the rear outboard corner of the front shroud on the passenger side.
- 5. Grab the grey tabs that hold the multi-pin connectors onto the PCM. Lift the grey tabs toward the front of the car until the wire connectors pop out of place (FIGURE 3).
- 6. Using a 10mm socket with 1/4" drive ratchet, remove the two processor mounting bolts (one at the top of the bracket, one at the bottom).
- 7. Pull the processor towards the front of the car and wiggle it out of the bracket. (FIGURE 4).
- 8. Fill out the questionnaire on the following page, and send the questionnaire in with the processor to Saleen, attention PCM Programming. Our address is on the cover page of this manual.