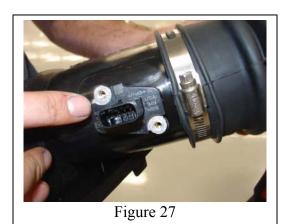

- 28. Remove mass air sensor from stock air box top, using a T20 Torx driver (FIGURES 23 & 24)
- 29. Install new mass air meter into slot shown on Saleen air box top. (FIGURE 25) note that the arrow on the mass air flow sensor (FIGURES 26 & 27) points in the direction of air flow in the inlet tube.