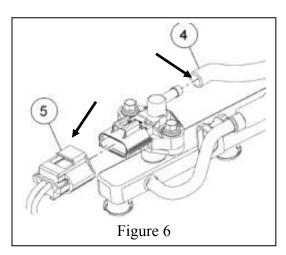

- 4 Loosen clamp connecting the air cleaner outlet pipe to the throttle body and remove the air cleaner outlet pipe. This will be replaced by the Saleen air inlet tube. (FIGURE 4)
- 5 Detach the 2 wiring harness retainers from the passenger side fuel rail stud bolts and position the harness aside. (FIGURE 5)
- 6 Using a panel puller, remove the vacuum tube retainer from the driver side rear fuel rail stud.
- 7 Disconnect the fuel rail pressure and temperature sensor electrical connector and vacuum hose. (FIGURE 6)

- 8 Disconnect the 8 fuel injector electrical connectors. (FIGURE 7)
- 9 Remove the fuel line safety clip from the fuel line.
- 10 Place a rag over the fuel line connection.
- 11 AT THIS TIME YOU MUST NOT SMOKE OR HAVE ANY OPEN FLAMES WITHIN 40 FEET OF THE ENGINE, BECAUSE THERE WILL BE HIGHLY FLAMMABLE FUEL VAPORS PRESENT.
- 12 Place the fuel line disconnect tool as shown in **FIGURE 8**. Slide towards the rear of the car until the tool locks in place, as indicated by the arrow, and disconnect fuel line.
- 13 Remove the four fuel rail stud bolts they will all be reused. The bolts are not all the same size, so be sure to note the particular location of each bolt for reinstallation. (FIGURE 9)
- 14 Lift out fuel injectors and fuel rail assembly. **(FIGURE 10)**