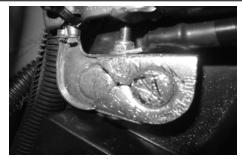

## i Removing the Processor

- 1. You must remove the processor and send it to Saleen so that the processor can be reprogrammed. Your car will run poorly with the supercharger installed if the processor is not properly reprogrammed.
- 2. With an 8mm wrench, disconnect the battery ground terminal. (FIGURE 1)
- 3. Disconnect the battery positive terminal. (FIGURE 2)
- 4. Find the PCM; it is located adjacent to the black fuse box, and just a few inches from the rear outboard corner of the front shroud on the passenger side.
- 5. Grab the grey tabs that hold the multi-pin connectors onto the PCM. Lift the grey tabs toward the front of the car until the wire connectors pop out of place (FIGURE 3).
- 6. Using a 10mm socket with 1/4" drive ratchet, remove the two processor mounting bolts (one at the top of the bracket, one at the bottom).
- 7. Pull the processor towards the front of the car and wiggle it out of the bracket. (FIGURE 4).
- 8. Fill out the questionnaire on the following page, and send the questionnaire in with the processor to Saleen, attention PCM Programming. Our address is on the cover page of this manual.