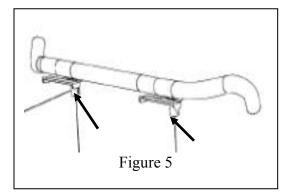

- 4 Loosen clamp connecting the air cleaner outlet pipe to the throttle body and remove the air cleaner outlet pipe. This will be replaced by the Saleen air inlet tube. (FIGURE 4)
- 5 Detach the 2 wiring harness retainers from the passenger side fuel rail stud bolts and position the harness aside. (FIGURE 5)
- 6 Using a panel puller, remove the vacuum tube retainer from the driver side rear fuel rail stud.
- 7 Disconnect the fuel rail pressure and temperature sensor electrical connector and vacuum hose. (FIGURE 6)