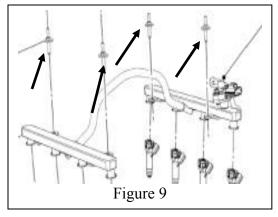

- 8 Disconnect the 8 fuel injector electrical connectors. (FIGURE 7)
- 9 Remove the fuel line safety clip from the fuel line.
- 10 Place a rag over the fuel line connection.
- 11 AT THIS TIME YOU MUST NOT SMOKE OR HAVE ANY OPEN FLAMES WITHIN 40 FEET OF THE ENGINE, BECAUSE THERE WILL BE HIGHLY FLAMMABLE FUEL VAPORS PRESENT.
- 12 Place the fuel line disconnect tool as shown in **FIGURE 8**. Slide towards the rear of the car until the tool locks in place, as indicated by the arrow, and disconnect fuel line.
- 13 Remove the four fuel rail stud bolts they will all be reused. The bolts are not all the same size, so be sure to note the particular location of each bolt for reinstallation. (FIGURE 9)
- 14 Lift out fuel injectors and fuel rail assembly. **(FIGURE 10)**