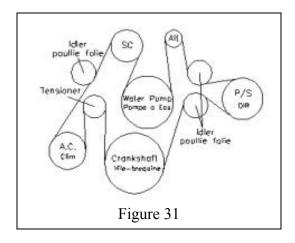

Figure 28

Figure 29

- 32. Pull off the tamper-proof seal from the front of the supercharger drive pulley.
- 33. Relieve tension in the belt by using the ½" drive breaker bar to push on the tensioner, and pull the belt off the supercharger drive pulley.
- 34. Remove the four M6 capscrews from around the center of the pulley, and keep them for the new pulley (FIGURE 30).
- 35. Put the new pulley (06-1607-C12395A) in place over the drive hub. Put a drop of red Loctite #242 on each M6 capscrew and thread the capscrews in by hand. Torque the 4 capscrews to 90IN-LBS (FIGURE 30).
- 36. Re-install the belt as shown in the belt routing decal. (**FIGURE 31**) Use a ½" drive breaker bar to reapply tension after the pulley is installed.