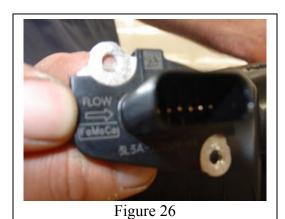

- 28. Remove mass air sensor from stock air box top, using a T20 Torx driver (FIGURES 23 & 24)
- 29. Install new mass air meter into slot shown on Saleen air box top. (FIGURE 25) note that the arrow on the mass air flow sensor (FIGURES 26 & 27) points in the direction of air flow in the inlet tube.