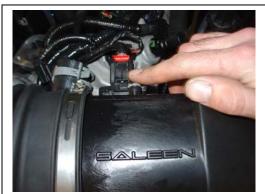

- 22. Place the hose clamps on the ends of the air inlet duct (10-1602-B14619\*) and slip the inlet duct over the throttle body as shown in **FIGURES**17 & 18. Tighten the hose clamp using an 8mm socket & ratchet.
- 23. Attach the PCV vacuum line onto the air inlet duct as indicated by the arrow in FIGURE 19.