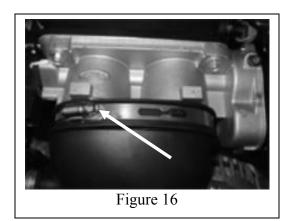

  (FIGURE 14)
- 19. Insert the fuel input line into the fuel rail fitting on the driver's side of the manifold. Press until you hear a click, and then secure with the safety clip that is attached to the line. (FIGURE 15).
- 20. Plug the eight fuel injector electrical connectors into the eight new fuel injectors.
- 21. Remove the two hose clamps from the ends of the stock air inlet tube (one shown in **FIGURE 16**).

- 22. Place the hose clamps on the ends of the air inlet duct (10-1602-B14619\*) and slip the inlet duct over the throttle body as shown in **FIGURES**17 & 18. Tighten the hose clamp using an 8mm socket & ratchet.
- 23. Attach the PCV vacuum line onto the air inlet duct as indicated by the arrow in FIGURE 19.