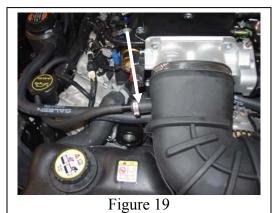

- 22. Place the hose clamps on the ends of the air inlet duct (10-1602-B14619\*) and slip the inlet duct over the throttle body as shown in **FIGURES**17 & 18. Tighten the hose clamp using an 8mm socket & ratchet.
- 23. Attach the PCV vacuum line onto the air inlet duct as indicated by the arrow in FIGURE 19.