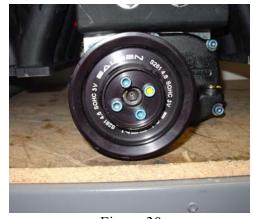

Figure 28

Figure 29

- 32. Pull off the tamper-proof seal from the front of the supercharger drive pulley.
- 33. Relieve tension in the belt by using the ½" drive breaker bar to push on the tensioner, and pull the belt off the supercharger drive pulley.
- 34. Remove the four M6 capscrews from around the center of the pulley, and keep them for the new pulley (FIGURE 30).
- 35. Put the new pulley (06-1607-C12395A) in place over the drive hub. Put a drop of red Loctite #242 on each M6 capscrew and thread the capscrews in by hand. Torque the 4 capscrews to 90IN-LBS (FIGURE 30).
- 36. Re-install the belt as shown in the belt routing decal. (**FIGURE 31**) Use a ½" drive breaker bar to reapply tension after the pulley is installed.