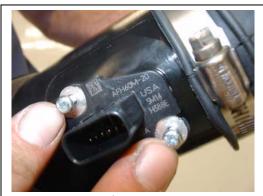

- 28. Remove mass air sensor from stock air box top, using a T20 Torx driver (FIGURES 23 & 24)
- 29. Install new mass air meter into slot shown on Saleen air box top. (FIGURE 25) note that the arrow on the mass air flow sensor (FIGURES 26 & 27) points in the direction of air flow in the inlet tube.