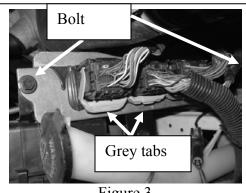

## i Removing the Processor

- 1. You must remove the processor and send it to Saleen so that the processor can be reprogrammed. Your car will run poorly with the supercharger installed if the processor is not properly reprogrammed.
- 2. With an 8mm wrench, disconnect the battery ground terminal. (FIGURE 1)
- 3. Disconnect the battery positive terminal. (FIGURE 2)
- 4. Find the PCM; it is located adjacent to the black fuse box, and just a few inches from the rear outboard corner of the front shroud on the passenger side.
- 5. Grab the grey tabs that hold the multi-pin connectors onto the PCM. Lift the grey tabs toward the front of the car until the wire connectors pop out of place (FIGURE 3).
- 6. Using a 10mm socket with 1/4" drive ratchet, remove the two processor mounting bolts (one at the top of the bracket, one at the bottom).
- 7. Pull the processor towards the front of the car and wiggle it out of the bracket. (FIGURE 4).
- 8. Fill out the questionnaire on the following page, and send the questionnaire in with the processor to Saleen, attention PCM Programming. Our address is on the cover page of this manual.